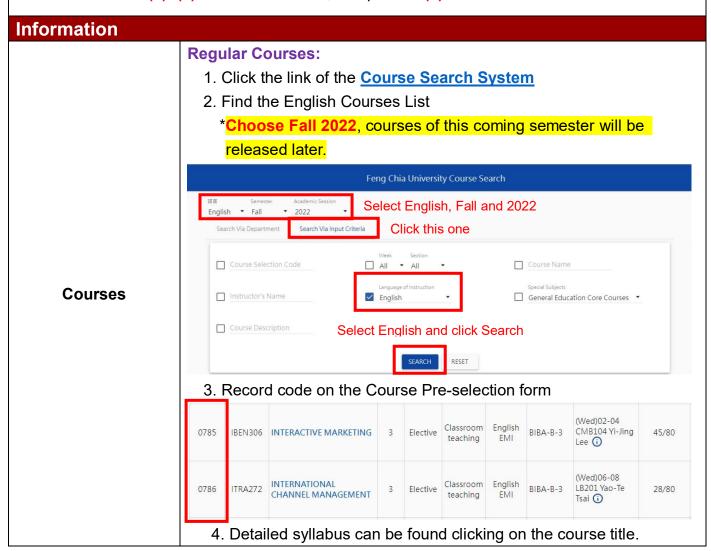

#### **Regular Courses:**

- 1. Click the link of **Course Search** System
- 2. Find the English Courses List
  - \*Choose last year, courses of this coming semester will be released later

Feng Chia University Course Search

### Courses

3. Record code on Course Pre-selection form

RESET

4. Basic Information + Detailed Description

|                 | Syllabus Query 〈W320104〉                                                                                                                                                                                                               |  |  |
|-----------------|----------------------------------------------------------------------------------------------------------------------------------------------------------------------------------------------------------------------------------------|--|--|
|                 | Please comply with all intellectual property                                                                                                                                                                                           |  |  |
|                 | Semester: 108-2 CourseName: ENGINEERING MATHEMATICS(2)(Department of Fiber and Composite Materials) Language of Instruction: English Course Property(Credits): Required(2) Course Time/ Room/ Lecturers: (Thu)03-04 EGB303 Wei-Pin Lee |  |  |
|                 | Register courses after arrival                                                                                                                                                                                                         |  |  |
|                 |                                                                                                                                                                                                                                        |  |  |
|                 |                                                                                                                                                                                                                                        |  |  |
|                 | Management (ISTM) are not available for exchange students                                                                                                                                                                              |  |  |
|                 | <b>*Master's Degree</b> courses are not available for undergraduate.                                                                                                                                                                   |  |  |
|                 | Chinese Language Center:                                                                                                                                                                                                               |  |  |
|                 | Paid classes:                                                                                                                                                                                                                          |  |  |
|                 | Chinese Language Center (CLC) is an independent institution on FCU campus. Students can pay to take its Chinese class before the semester begins. For more information, check on <a href="CLC website">CLC website</a> !               |  |  |
|                 | Free classes:                                                                                                                                                                                                                          |  |  |
|                 | It's available if CLC has slots. (the slots will be released in the first                                                                                                                                                              |  |  |
|                 | week of each CLC new semester)                                                                                                                                                                                                         |  |  |
|                 | On-campus dorms are not available for exchange students, please                                                                                                                                                                        |  |  |
|                 | check the links for housing information:                                                                                                                                                                                               |  |  |
| Accommodation   | https://student.fcu.edu.tw/en/rent/                                                                                                                                                                                                    |  |  |
|                 | http://www.liguan.com.tw/                                                                                                                                                                                                              |  |  |
|                 | Average around NT\$7,000-8,500 per month, plus deposit fee                                                                                                                                                                             |  |  |
|                 | NT\$10,000-15,000                                                                                                                                                                                                                      |  |  |
|                 | FCU will issue an Acceptance Letter for students to apply for the Taiwan                                                                                                                                                               |  |  |
|                 | VISA.                                                                                                                                                                                                                                  |  |  |
|                 | <u>Visitor VISA</u>                                                                                                                                                                                                                    |  |  |
| VISA            | 1-semester exchange                                                                                                                                                                                                                    |  |  |
|                 | Complete Health Report (Form C)                                                                                                                                                                                                        |  |  |
|                 | Residence VISA                                                                                                                                                                                                                         |  |  |
|                 | 1-year exchange                                                                                                                                                                                                                        |  |  |
|                 | Complete Health Report (Form B)                                                                                                                                                                                                        |  |  |
|                 | All students need to do 2 health checks (before& after arrival)                                                                                                                                                                        |  |  |
|                 | Before                                                                                                                                                                                                                                 |  |  |
| Llasith Obsales | Health check for VISA application (see info at VISA part above)                                                                                                                                                                        |  |  |
| Health Checks   | After  Evaluation and to take the compute health shock arranged                                                                                                                                                                        |  |  |
|                 | Exchange students need to take the campus health check arranged                                                                                                                                                                        |  |  |
|                 | by FCU. If the student doesn't submit a certificate of measles                                                                                                                                                                         |  |  |
|                 | vaccine, then he/she also needs to get vaccinated in Taiwan.                                                                                                                                                                           |  |  |