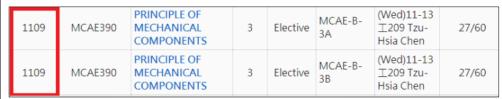

### Courses

3. Record code on Course Pre-selection form

RESET

4. Basic Information + Detailed Description

|                 | Syllabus Query 〈W320104〉                                                                                                                                                                                                               |  |  |
|-----------------|----------------------------------------------------------------------------------------------------------------------------------------------------------------------------------------------------------------------------------------|--|--|
|                 | Please comply with all intellectual property                                                                                                                                                                                           |  |  |
|                 | Semester: 108-2 CourseName: ENGINEERING MATHEMATICS(2)(Department of Fiber and Composite Materials) Language of Instruction: English Course Property(Credits): Required(2) Course Time/ Room/ Lecturers: (Thu)03-04 EGB303 Wei-Pin Lee |  |  |
|                 | Register courses after arrival                                                                                                                                                                                                         |  |  |
|                 |                                                                                                                                                                                                                                        |  |  |
|                 |                                                                                                                                                                                                                                        |  |  |
|                 | Management (ISTM) are not available for exchange students                                                                                                                                                                              |  |  |
|                 | <b>*Master's Degree</b> courses are not available for undergraduate.                                                                                                                                                                   |  |  |
|                 | Chinese Language Center:                                                                                                                                                                                                               |  |  |
|                 | Paid classes:                                                                                                                                                                                                                          |  |  |
|                 | Chinese Language Center (CLC) is an independent institution on FCU campus. Students can pay to take its Chinese class before the semester begins. For more information, check on <a href="CLC website">CLC website</a> !               |  |  |
|                 | Free classes:                                                                                                                                                                                                                          |  |  |
|                 | It's available if CLC has slots. (the slots will be released in the first                                                                                                                                                              |  |  |
|                 | week of each CLC new semester)                                                                                                                                                                                                         |  |  |
|                 | On-campus dorms are not available for exchange students, please                                                                                                                                                                        |  |  |
|                 | check the links for housing information:                                                                                                                                                                                               |  |  |
| Accommodation   | https://student.fcu.edu.tw/en/rent/                                                                                                                                                                                                    |  |  |
|                 | http://www.liguan.com.tw/                                                                                                                                                                                                              |  |  |
|                 | Average around NT\$7,000-8,500 per month, plus deposit fee                                                                                                                                                                             |  |  |
|                 | NT\$10,000-15,000                                                                                                                                                                                                                      |  |  |
|                 | FCU will issue an Acceptance Letter for students to apply for the Taiwan                                                                                                                                                               |  |  |
|                 | VISA.                                                                                                                                                                                                                                  |  |  |
|                 | <u>Visitor VISA</u>                                                                                                                                                                                                                    |  |  |
| VISA            | 1-semester exchange                                                                                                                                                                                                                    |  |  |
|                 | Complete Health Report (Form C)                                                                                                                                                                                                        |  |  |
|                 | Residence VISA                                                                                                                                                                                                                         |  |  |
|                 | 1-year exchange                                                                                                                                                                                                                        |  |  |
|                 | Complete Health Report (Form B)                                                                                                                                                                                                        |  |  |
|                 | All students need to do 2 health checks (before& after arrival)                                                                                                                                                                        |  |  |
|                 | Before                                                                                                                                                                                                                                 |  |  |
| Llasith Obsales | Health check for VISA application (see info at VISA part above)                                                                                                                                                                        |  |  |
| Health Checks   | After  Evaluation and to take the compute health shock arranged                                                                                                                                                                        |  |  |
|                 | Exchange students need to take the campus health check arranged                                                                                                                                                                        |  |  |
|                 | by FCU. If the student doesn't submit a certificate of measles                                                                                                                                                                         |  |  |
|                 | vaccine, then he/she also needs to get vaccinated in Taiwan.                                                                                                                                                                           |  |  |