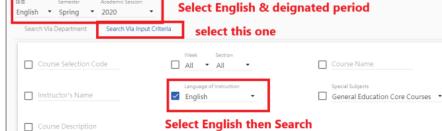

#### **Regular Courses:**

- 1. Click the link of **Course Search** System
- 2. Find the English Courses List
  - \*Choose last year, courses of this coming semester will be released later

Feng Chia University Course Search

### Courses

3. Record code on Course Pre-selection form

RESET

4. Basic Information + Detailed Description

|                 | Syllabus Query 〈W320104〉                                                                                                                                                                                                               |  |  |
|-----------------|----------------------------------------------------------------------------------------------------------------------------------------------------------------------------------------------------------------------------------------|--|--|
|                 | Please comply with all intellectual property                                                                                                                                                                                           |  |  |
|                 | Semester: 108-2 CourseName: ENGINEERING MATHEMATICS(2)(Department of Fiber and Composite Materials) Language of Instruction: English Course Property(Credits): Required(2) Course Time/ Room/ Lecturers: (Thu)03-04 EGB303 Wei-Pin Lee |  |  |
|                 | Register courses after arrival                                                                                                                                                                                                         |  |  |
|                 |                                                                                                                                                                                                                                        |  |  |
|                 |                                                                                                                                                                                                                                        |  |  |
|                 | Management (ISTM) are not available for exchange students                                                                                                                                                                              |  |  |
|                 | <b>*Master's Degree</b> courses are not available for undergraduate.                                                                                                                                                                   |  |  |
|                 | Chinese Language Center:                                                                                                                                                                                                               |  |  |
|                 | Paid classes:                                                                                                                                                                                                                          |  |  |
|                 | Chinese Language Center (CLC) is an independent institution on FCU campus. Students can pay to take its Chinese class before the semester begins. For more information, check on <a href="CLC website">CLC website</a> !               |  |  |
|                 | Free classes:                                                                                                                                                                                                                          |  |  |
|                 | It's available if CLC has slots. (the slots will be released in the first                                                                                                                                                              |  |  |
|                 | week of each CLC new semester)                                                                                                                                                                                                         |  |  |
|                 | On-campus dorms are not available for exchange students, please                                                                                                                                                                        |  |  |
|                 | check the links for housing information:                                                                                                                                                                                               |  |  |
| Accommodation   | https://student.fcu.edu.tw/en/rent/                                                                                                                                                                                                    |  |  |
|                 | http://www.liguan.com.tw/                                                                                                                                                                                                              |  |  |
|                 | Average around NT\$7,000-8,500 per month, plus deposit fee                                                                                                                                                                             |  |  |
|                 | NT\$10,000-15,000                                                                                                                                                                                                                      |  |  |
|                 | FCU will issue an Acceptance Letter for students to apply for the Taiwan                                                                                                                                                               |  |  |
|                 | VISA.                                                                                                                                                                                                                                  |  |  |
|                 | <u>Visitor VISA</u>                                                                                                                                                                                                                    |  |  |
| VISA            | 1-semester exchange                                                                                                                                                                                                                    |  |  |
|                 | Complete Health Report (Form C)                                                                                                                                                                                                        |  |  |
|                 | Residence VISA                                                                                                                                                                                                                         |  |  |
|                 | 1-year exchange                                                                                                                                                                                                                        |  |  |
|                 | Complete Health Report (Form B)                                                                                                                                                                                                        |  |  |
|                 | All students need to do 2 health checks (before& after arrival)                                                                                                                                                                        |  |  |
|                 | Before                                                                                                                                                                                                                                 |  |  |
| Llasith Obsales | Health check for VISA application (see info at VISA part above)                                                                                                                                                                        |  |  |
| Health Checks   | After  Evaluation and to take the compute health shock arranged                                                                                                                                                                        |  |  |
|                 | Exchange students need to take the campus health check arranged                                                                                                                                                                        |  |  |
|                 | by FCU. If the student doesn't submit a certificate of measles                                                                                                                                                                         |  |  |
|                 | vaccine, then he/she also needs to get vaccinated in Taiwan.                                                                                                                                                                           |  |  |